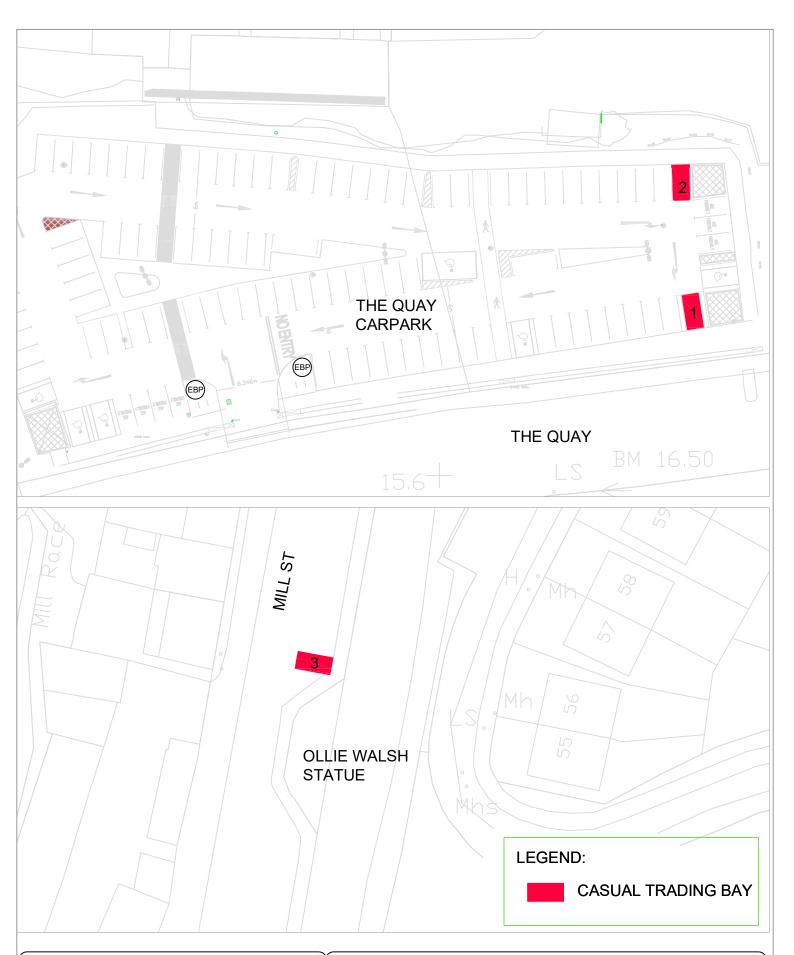

|                                                                               | Ň                                                            | Project: THOMASTOWN CASUAL TRADING AREAS |    |            |            |         |    |
|-------------------------------------------------------------------------------|--------------------------------------------------------------|------------------------------------------|----|------------|------------|---------|----|
|                                                                               | KILKENNY COUNTY COUNCIL<br>Comhairle Chontae Chill Chainnigh |                                          |    |            |            |         |    |
| $\begin{array}{c} \downarrow \\ + \\ + \\ + \\ + \\ + \\ + \\ + \\ + \\ + \\$ | THOMASTOWN/CALLAN                                            | Title: SITE LOCATION MAP                 |    |            |            |         |    |
|                                                                               | ·····                                                        | Designed By:                             | PS | File Name: | CT/2021    | MAP No. | 05 |
|                                                                               | MUNICIPAL DISTRICIT                                          | Drawn By:                                | PS | Scale:     | 1:500      |         |    |
|                                                                               | COUNTY KILKENNY.                                             | Checked By:                              | DM | Date:      | 01/09/2021 |         |    |